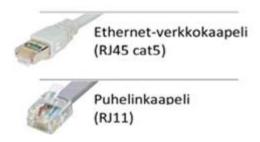

### **Installation:**

- Follow the installation instructions provided with the modem
- Basic principle: One side of the flat cable provided with the modem needs to be attached to the DSL-port (see pict. 1), and the other side needs to be attached to the wall plug. Please note! Even if the apartment has the bigger RJ45-plug, a small RJ11-cable (see pict. 3) can be connected without issue. If the apartment has a 3pin plug, please attach the modem using the 3-pin plug adapter provided with the modem.
- Your own devices will be connected to the modem either by an ethernet cable (see pict. 3), or via the modem's WLAN-network (WiFi) as in the instructions provided with the modem.
- Depending on the make and model of the device, a first time setup may be required before use.

Picture 3.