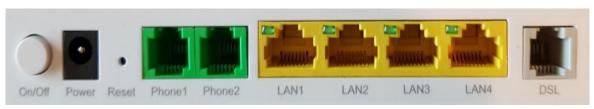

# **Necessary devices:**

In an apartment using VDSL-technology, you need to acquire a VDSL modem to use Ellinet. Such modems are available at home appliance stores, online stores, as well as internet service providers' storefronts. You can identify a VDSL-modem from the connector ports, which may look like the ones in picture 1 below.

Picture 1.