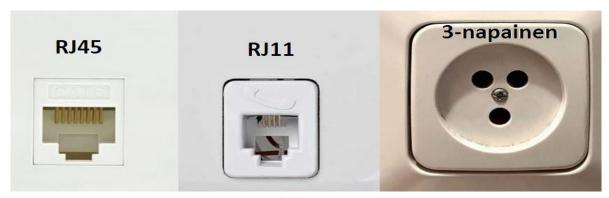

# Plugs in the apartment:

- There are three types of wall plugs in apartments, where you might install the modem (see picture 2 below)
  - o An RJ45 plug,
  - o An RJ11 plug or,
  - o A 3-pin (3-napainen) plug

Picture 2.